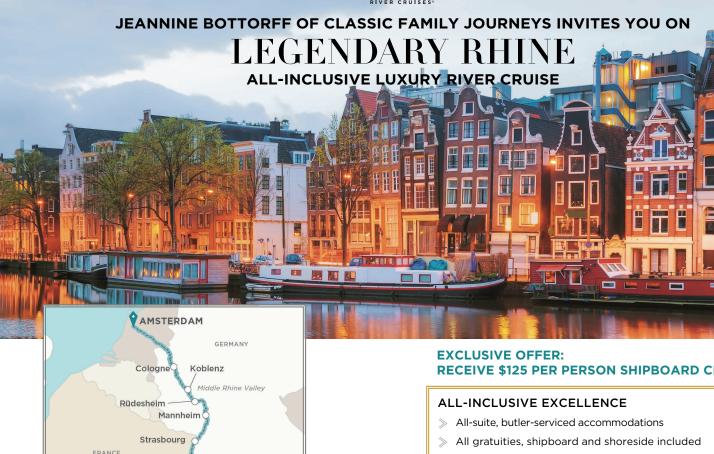

## LEGENDARY RHINE **BASEL TO AMSTERDAM** ABOARD CRYSTAL DEBUSSY OCTOBER 19 - 26, 2020 | 7 NIGHTS

| Date   | Port                   | Arrival      | Departure |
|--------|------------------------|--------------|-----------|
| Oct 19 | Basel, Switzerland     | Embark pm    | 5 pm      |
| Oct 20 | Strasbourg, France     | 9 am         | 10 pm     |
| Oct 21 | Mannheim, Germany      | 9 am         | 11 pm     |
| Oct 22 | Rüdesheim, Germany     | 7 am         | 2 pm      |
| Oct 22 | Koblenz, Germany       | 8 pm         | Overnight |
| Oct 23 | Koblenz, Germany       |              | 10 pm     |
| Oct 24 | Cologne, Germany       | 6 am         | 1 pm      |
| Oct 25 | Amsterdam, Netherlands | 9 am         | Overnight |
| Oct 26 | Amsterdam, Netherlands | Disembark am |           |

## **RECEIVE \$125 PER PERSON SHIPBOARD CREDIT**

- Michelin-inspired, farm-to-table dining
- Unlimited fine wines, champagne, premium spirits, beer, soft drinks and bottled water in-suite
- Welcome bottle of sparkling wine and two bottles of wine in-suite
- 24-hour room service with options available from Waterside Restaurant
- > 24-hour complimentary unlimited Wi-Fi/Internet
- Unrivaled offering of complimentary excursions in every port of call, curated to each destination
- Onboard entertainment and enrichment

TO SAIL ON THE SCENIC RHINE RIVER ON AWARD-WINNING CRYSTAL RIVER CRUISES, CONTACT: JEANNINE BOTTORFF OF CLASSIC FAMILY JOURNEYS

PHONE: 571.732.0998

EMAIL: info@cfjtravel.com WEBSITE: www.classicfamilyjourneys.com